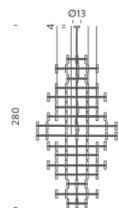

## **LAMPING**

Source LED G9 QT-14
Total power 120x2,2W
Emission diffused

Switching double, dimmable, according to bulb

Tension 110/230V

Materials aluminium + glass

Notes cable length max 3,5m; LED version with kit G9 LED