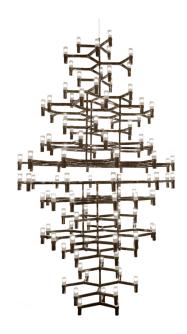

## **CROWN ROYAL**

Jehs + Laub

Family composed by pendant chandeliers whose shape is inspired by the outline of the snow crystal. Modular lamps realized with a diecasted aluminium structure and sandblasted glass diffusers. Structure is available in different versions hand polished aluminium, glossy gold plated or black plated, painted in matt white, matt black, or matt gold. Widespread light. Double switch for the Summa and Magnum versions. The pendant versions are equipped with transparent cable.