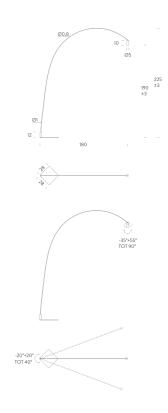

FOX is a dimmable LED floor lamp. Steel matte black painted structure and base. Aluminum spot with optional honeycomb filter for antiglare. Its slewing arc and its directable cylindric head allow to flexibly orientate the light beam for a consistent warm diffused light.