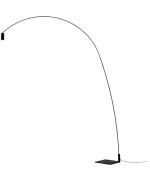

FOX is a dimmable LED floor lamp. Steel matte black painted structure and base. Aluminum spot with optional honeycomb filter for antiglare. Its slewing arc and its directable cylindric head allow to flexibly orientate the light beam for a consistent warm diffused light.