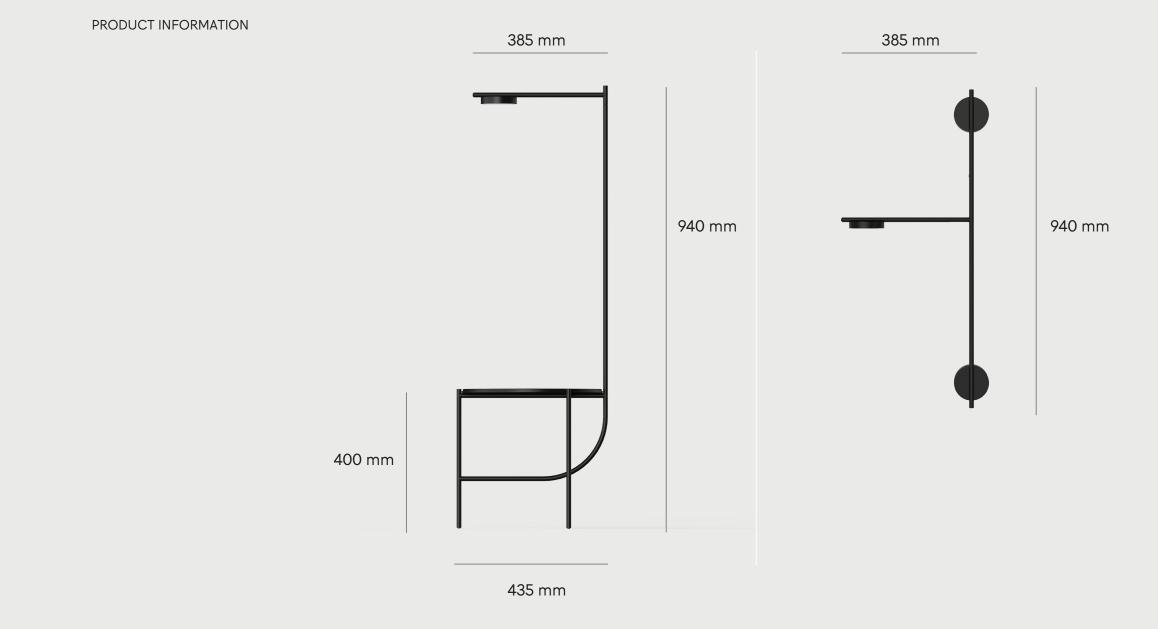

## **Product Information**

Silent by stature and nature, Igram is an interplay of ambiance and function. It is a new Grupa collection consisting of wall lamp and lamp table.

The mobility of the shades and the arms of the lamps enable the maximum flexibility in directing the light. Horizontal arm and both light sources can be rotated 1 80 degrees. There is a built-in button for dimming and on/off switch integrated on the top of the horizontal arm.

Wall lamp has two integrated light sources. When facing the wall, the light only sketches the edges of the space it inhabits. Pointing towards the interior, it becomes even more functional.

Igram is made of handmade steel body and an aluminum shade with PMMA diffusor coated in deep matte black.