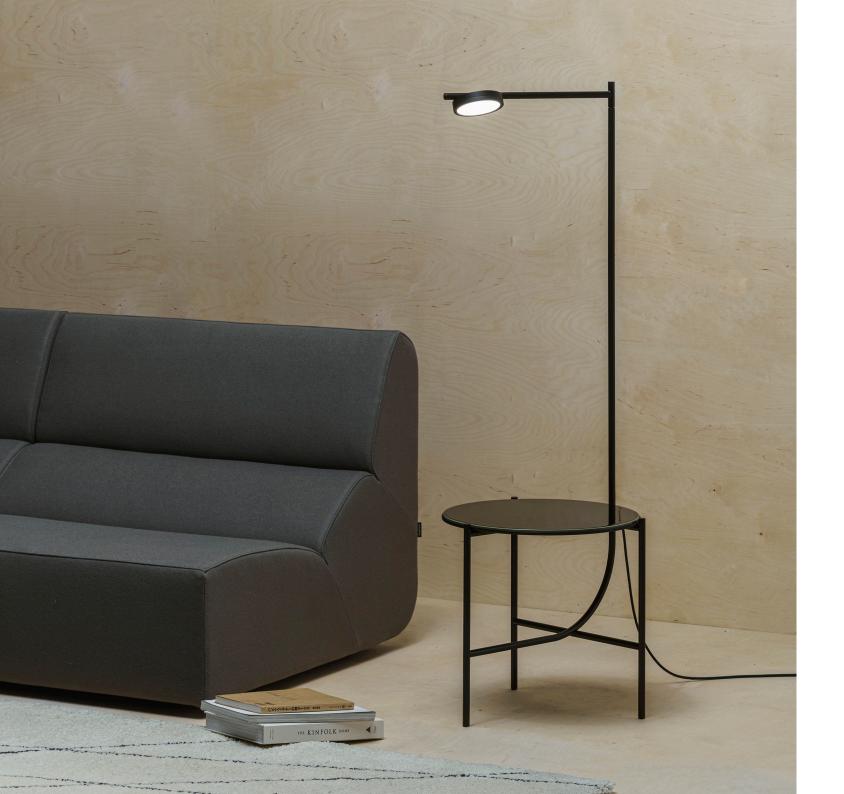

Like any other great combination, Igram lamp+table work perfectly together. It is a unique multipurpose product, combination of metal construction and different handcrafted tabletops in ceramic and wood.

## **Product Information**

Silent by stature and nature, Igram is an interplay of ambiance and function. It is a new Grupa collection consisting of wall lamp and lamp table.

The mobility of the shades and the arms of the lamps enable the maximum flexibility in directing the light. Horizontal arm and both light sources can be rotated 1 80 degrees. There is a built-in button for dimming and on/off switch integrated on the top of the horizontal arm.