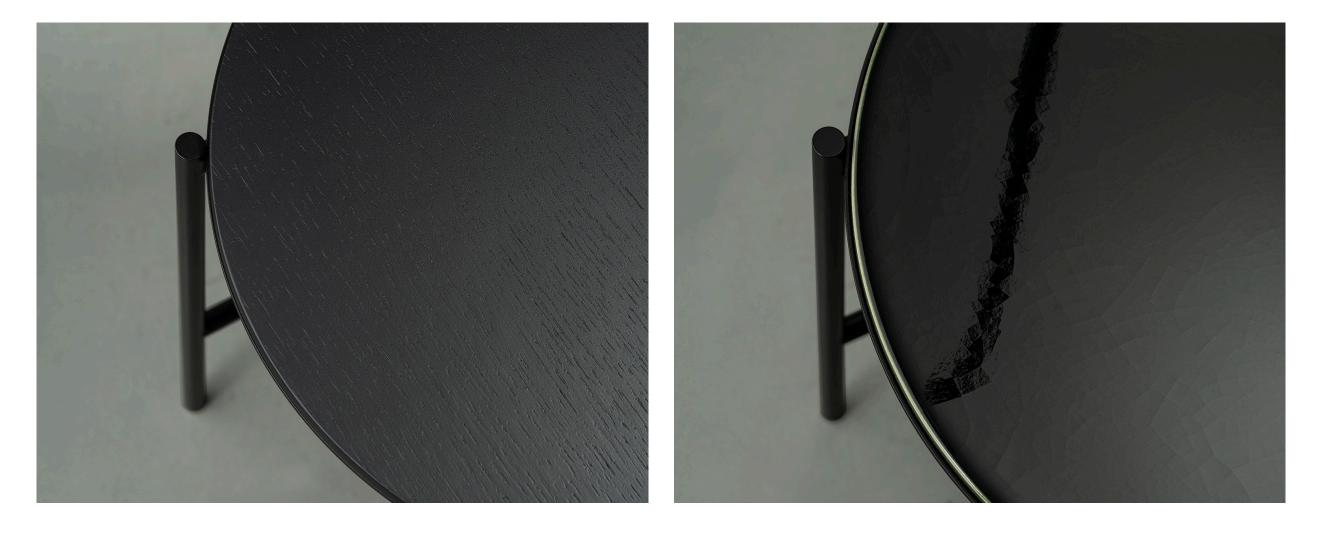

Like any other great combination, Igram lamp+table work perfectly together. It is a unique multipurpose product, combination of metal construction and different handcrafted tabletops in ceramic and wood.

IGRAM

IGRAM LAMP + TABLE

Table top in wood

Ceramic glazed handmade top

IGRAM WALL LAMP

©2019 Grupa

Soft start touch dimmer integrated on the horizontal arm
Rotating lampshades and arm
LED driver with interchangeable plugs