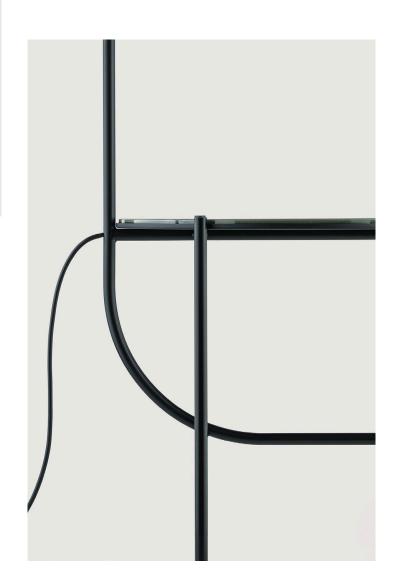

IGRAM

IGRAM LAMP + TABLE

Table top in wood

Ceramic glazed handmade top

IGRAM WALL LAMP

©2019 Grupa

Soft start touch dimmer integrated on the horizontal arm
Rotating lampshades and arm
LED driver with interchangeable plugs