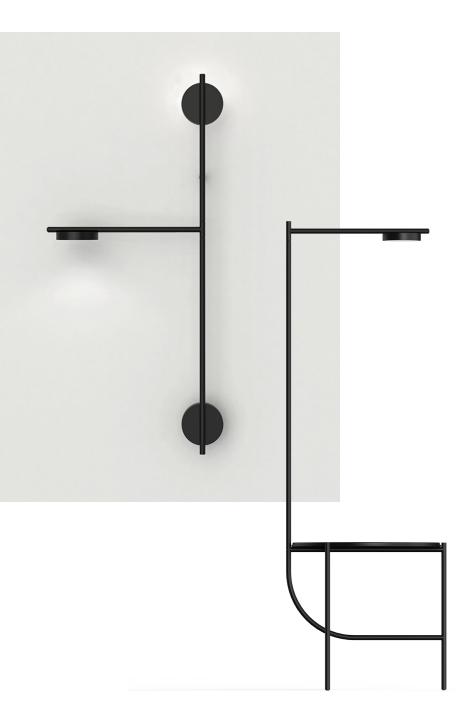

Wall lamp has two integrated light sources. When facing the wall, the light only sketches the edges of the space it inhabits. Pointing towards the interior, it becomes even more functional.

Igram is made of handmade steel body and an aluminum shade with PMMA diffusor coated in deep matte black.

IGRAM

IGRAM LAMP + TABLE

Table top in wood

Ceramic glazed handmade top

IGRAM WALL LAMP

©2019 Grupa

Soft start touch dimmer integrated on the horizontal arm
Rotating lampshades and arm
LED driver with interchangeable plugs