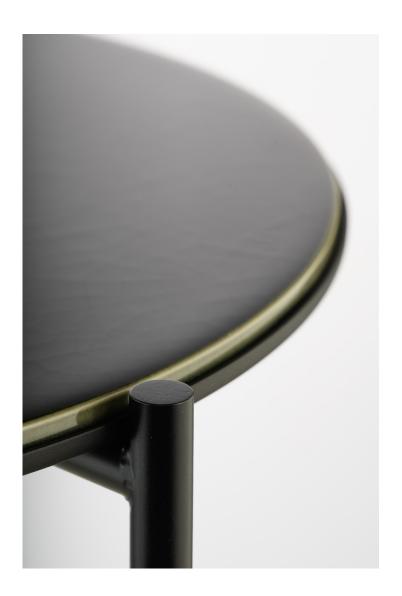

Like any other great combination, Igram lamp+table work perfectly together. It is a unique multipurpose product, combination of metal construction and different handcrafted tabletops in ceramic and wood.

IGRAM

IGRAM LAMP + TABLE

Table top in wood

Ceramic glazed handmade top

IGRAM WALL LAMP

©2019 Grupa

Soft start touch dimmer integrated on the horizontal arm
Rotating lampshades and arm
LED driver with interchangeable plugs