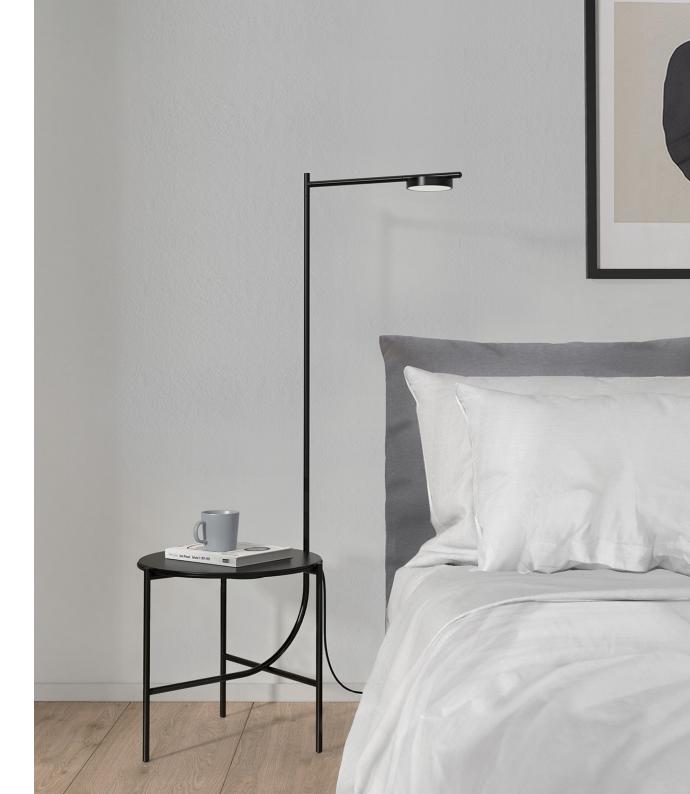

Like any other great combination, Igram lamp+table work perfectly together. It is a unique multipurpose product, combination of metal construction and different handcrafted tabletops in ceramic and wood.

IGRAM

IGRAM LAMP + TABLE

Table top in wood

Ceramic glazed handmade top

IGRAM WALL LAMP

©2019 Grupa

Soft start touch dimmer integrated on the horizontal arm
Rotating lampshades and arm
LED driver with interchangeable plugs