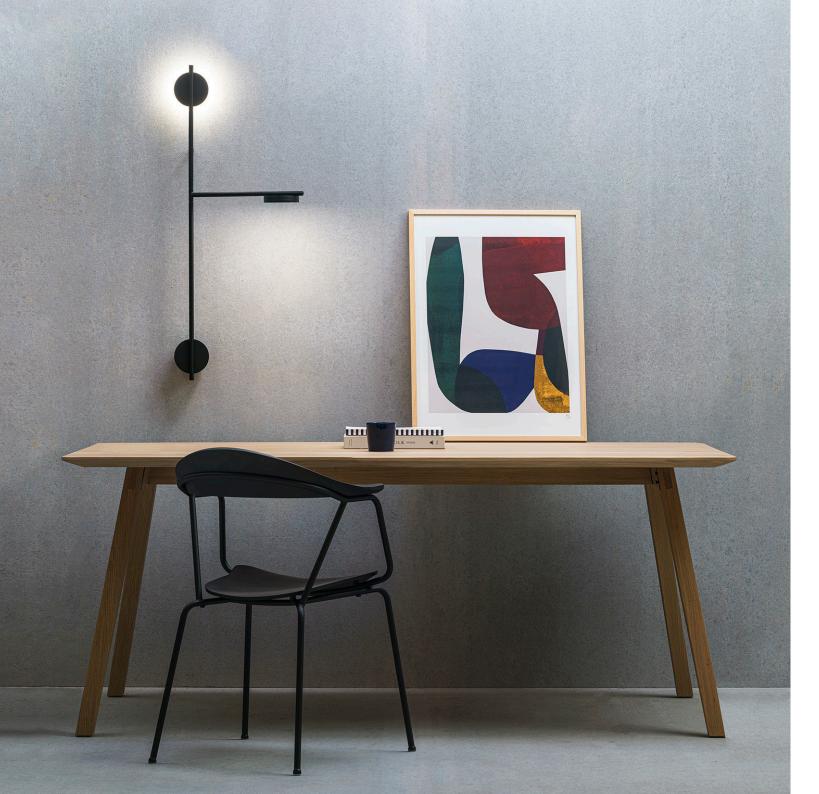

## **Product Information**

Silent by stature and nature, Igram is an interplay of ambiance and function. It is a new Grupa collection consisting of wall lamp and lamp table.

The mobility of the shades and the arms of the lamps enable the maximum flexibility in directing the light. Horizontal arm and both light sources can be rotated 1 80 degrees. There is a built-in button for dimming and on/off switch integrated on the top of the horizontal arm.

Wall lamp has two integrated light sources. When facing the wall, the light only sketches the edges of the space it inhabits. Pointing towards the interior, it becomes even more functional.

Igram is made of handmade steel body and an aluminum shade with PMMA diffusor coated in deep matte black.

IGRAM

IGRAM LAMP + TABLE

Table top in wood

Ceramic glazed handmade top

IGRAM WALL LAMP

©2019 Grupa

Soft start touch dimmer integrated on the horizontal arm
Rotating lampshades and arm
LED driver with interchangeable plugs