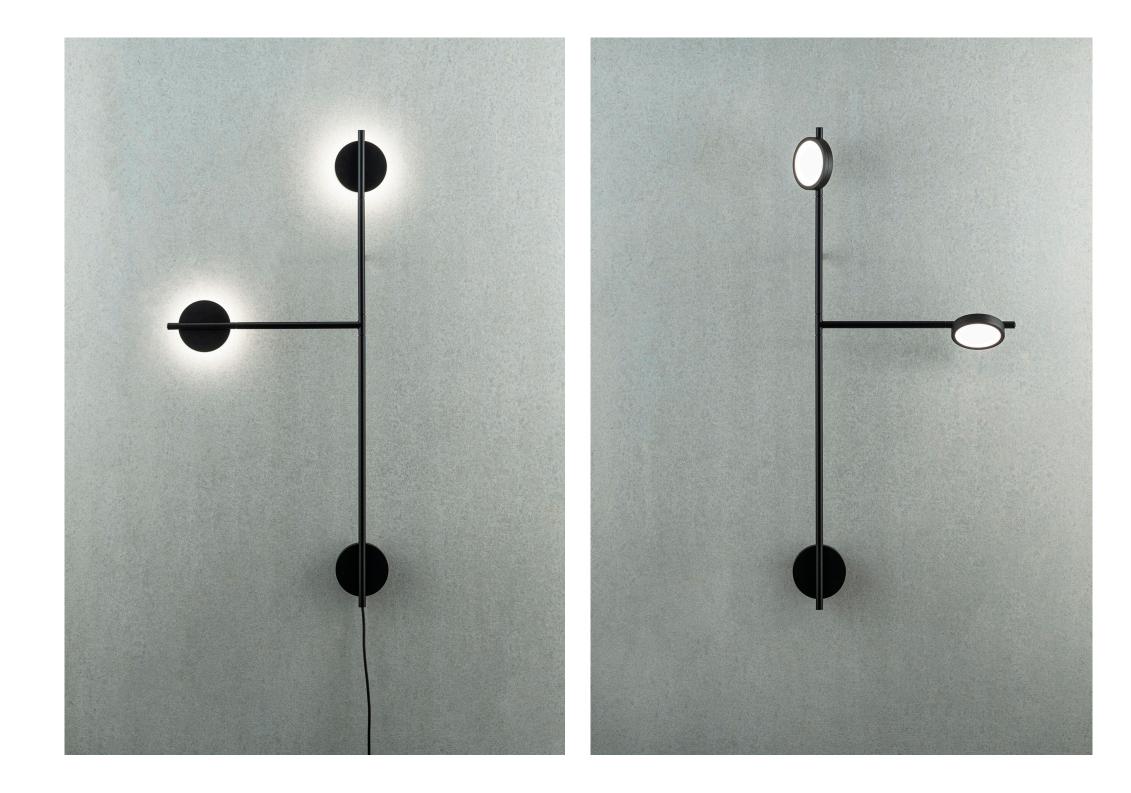

## **Product Information**

Silent by stature and nature, Igram is an interplay of ambiance and function. It is a new Grupa collection consisting of wall lamp and lamp table.

The mobility of the shades and the arms of the lamps enable the maximum flexibility in directing the light. Horizontal arm and both light sources can be rotated 1 80 degrees. There is a built-in button for dimming and on/off switch integrated on the top of the horizontal arm.

Wall lamp has two integrated light sources. When facing the wall, the light only sketches the edges of the space it inhabits. Pointing towards the interior, it becomes even more functional.

Igram is made of handmade steel body and an aluminum shade with PMMA diffusor coated in deep matte black.