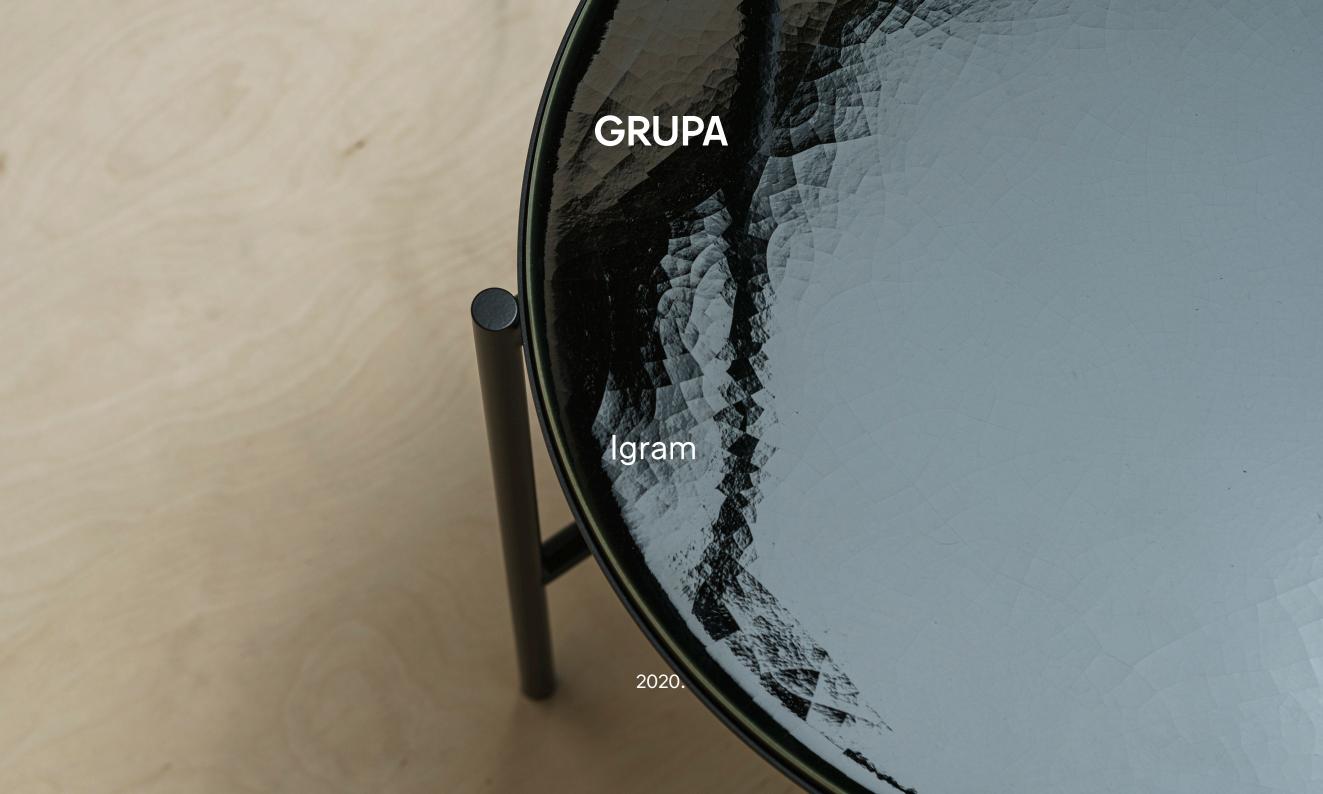

## **Product Information**

Silent by stature and nature, Igram is an interplay of ambiance and function. It is a new Grupa collection consisting of wall lamp and lamp table.

The mobility of the shades and the arms of the lamps enable the maximum flexibility in directing the light. Horizontal arm and both light sources can be rotated 1 80 degrees. There is a built-in button for dimming and on/off switch integrated on the top of the horizontal arm.

Like any other great combination, Igram lamp+table work perfectly together. It is a unique multipurpose product, combination of metal construction and different handcrafted tabletops in ceramic and wood.