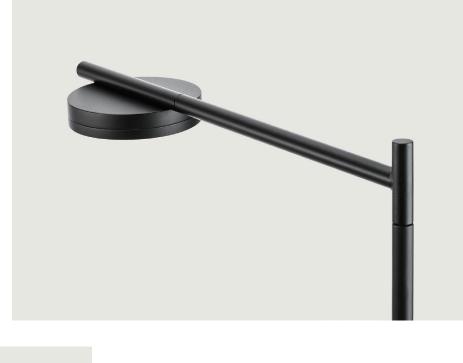

## **Product Information**

Silent by stature and nature, Igram is an interplay of ambiance and function. It is a new Grupa collection consisting of wall lamp and lamp table.

The mobility of the shades and the arms of the lamps enable the maximum flexibility in directing the light. Horizontal arm and both light sources can be rotated 1 80 degrees. There is a built-in button for dimming and on/off switch integrated on the top of the horizontal arm.

Wall lamp has two integrated light sources. When facing the wall, the light only sketches the edges of the space it inhabits. Pointing towards the interior, it becomes even more functional.

Igram is made of handmade steel body and an aluminum shade with PMMA diffusor coated in deep matte black.

IGRAM

IGRAM LAMP + TABLE

Table top in wood

Ceramic glazed handmade top

IGRAM WALL LAMP

©2019 Grupa

Soft start touch dimmer integrated on the horizontal arm
Rotating lampshades and arm
LED driver with interchangeable plugs