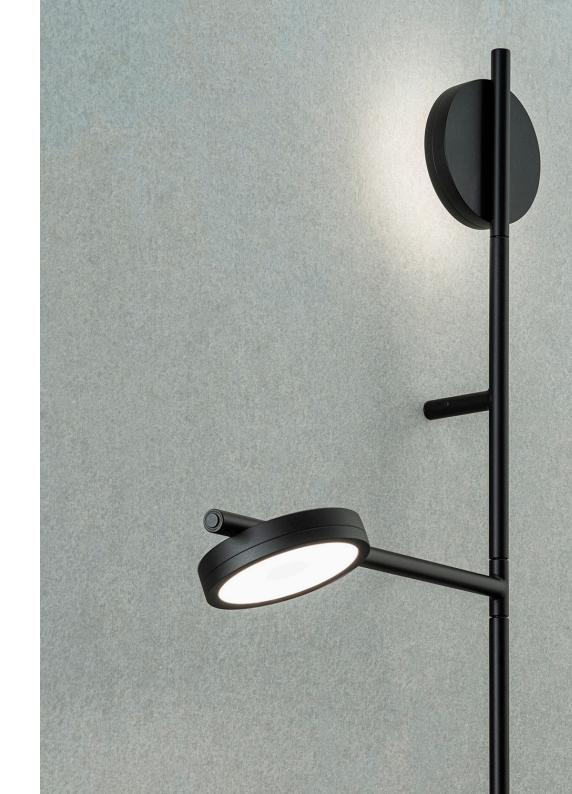

## **Product Information**

Silent by stature and nature, Igram is an interplay of ambiance and function. It is a new Grupa collection consisting of wall lamp and lamp table.

The mobility of the shades and the arms of the lamps enable the maximum flexibility in directing the light. Horizontal arm and both light sources can be rotated 1 80 degrees. There is a built-in button for dimming and on/off switch integrated on the top of the horizontal arm.

Wall lamp has two integrated light sources. When facing the wall, the light only sketches the edges of the space it inhabits. Pointing towards the interior, it becomes even more functional.

Igram is made of handmade steel body and an aluminum shade with PMMA diffusor coated in deep matte black.

IGRAM

IGRAM LAMP + TABLE

Table top in wood

Ceramic glazed handmade top

IGRAM WALL LAMP

©2019 Grupa

Soft start touch dimmer integrated on the horizontal arm
Rotating lampshades and arm
LED driver with interchangeable plugs