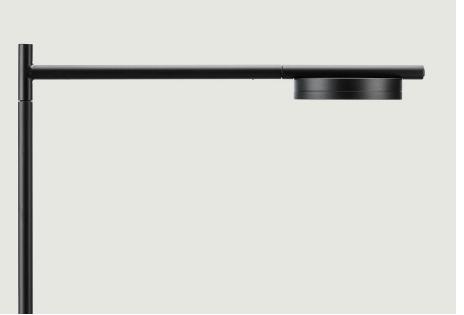

## **Product Information**

Silent by stature and nature, Igram is an interplay of ambiance and function. It is a new Grupa collection consisting of wall lamp and lamp table.

The mobility of the shades and the arms of the lamps enable the maximum flexibility in directing the light. Horizontal arm and both light sources can be rotated 1 80 degrees. There is a built-in button for dimming and on/off switch integrated on the top of the horizontal arm.

Wall lamp has two integrated light sources. When facing the wall, the light only sketches the edges of the space it inhabits. Pointing towards the interior, it becomes even more functional.

Igram is made of handmade steel body and an aluminum shade with PMMA diffusor coated in deep matte black.

IGRAM

IGRAM LAMP + TABLE

Table top in wood

Ceramic glazed handmade top

IGRAM WALL LAMP

©2019 Grupa

Soft start touch dimmer integrated on the horizontal arm
Rotating lampshades and arm
LED driver with interchangeable plugs