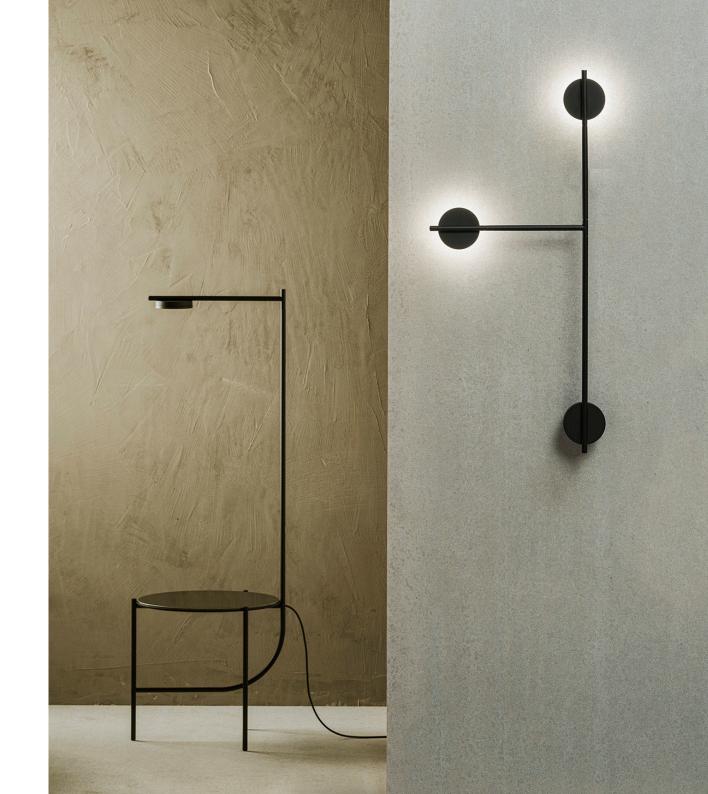

Like any other great combination, Igram lamp+table work perfectly together. It is a unique multipurpose product, combination of metal construction and different handcrafted tabletops in ceramic and wood.

Wall lamp has two integrated light sources. When facing the wall, the light only sketches the edges of the space it inhabits. Pointing towards the interior, it becomes even more functional.

Igram is made of handmade steel body and an aluminum shade with PMMA diffusor coated in deep matte black.

IGRAM

IGRAM LAMP + TABLE

Table top in wood

Ceramic glazed handmade top

IGRAM WALL LAMP

©2019 Grupa

Soft start touch dimmer integrated on the horizontal arm
Rotating lampshades and arm
LED driver with interchangeable plugs