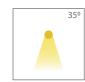

# **Light Source**

Led Module 24 Led (NICHIA) / 2.2W Input (V):230V - 12V - 24V >50.000h. 280 Lumen - 35° 3000K, 4000K, 5000K External connection IP68