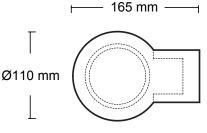

# Dimensions/Weight

Outdoor / indoor 16,5x11cm Height: 23,5cm 2,5kg Wall mounting even without recessed box

# 110 mm 235 mm

□ C€ IP65