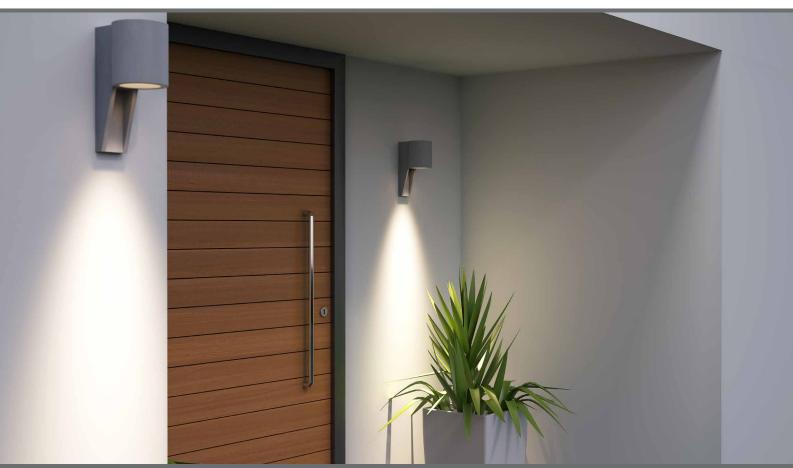

## **PROJECTA**

concrete outdoor wall light

design by Valentino Marengo

# Dimensions/Weight

Outdoor / indoor 16,5x11cm Height: 23,5cm 2,5kg Wall mounting even without recessed box

# **Light Source**

Led Module 24 Led (NICHIA) / 2.2W Input (V):230V - 12V - 24V >50.000h. 280 Lumen - 35° 3000K, 4000K, 5000K External connection IP68