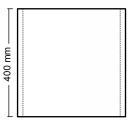

ettex cloths.

For the better maintenance we recommend to apply a wax time to time.

### Colors sort by category

Colored in its mass with pigments

Basic

| Dark Grey | Medium Grey | Light Grey | lvory | Brown/Beige |  |
|-----------|-------------|------------|-------|-------------|--|
|-----------|-------------|------------|-------|-------------|--|

Available in three shades of Grey, Ivory or Brown/Beige, with various grades of hue in every piece, as well as between the pieces. Every piece may appears with color tone variants at its surface, as also between the pieces or the sample.



Concrete surface displays several air holes.

This is a natural characteristic of concrete.

# Dimensions/Weight

40x40 cm Height: 45 cm 27kg

#### **Packaging**

51x51x56cm 29kg RECYCLED CARDBOARD ❤️







All rights reserved."Urbi et Orbi" brand and logos are registered trademarks. The industrial models of the product, the designation and the product photos are protected by the applicable copyright laws.

Urbi et Orbi reserves the right, in order to improve the capacities of the products, to make modifications to them, as if reference the raw materials, dimensions.

Urbi et Orbi reserves the right, in order to improve the capacities of the products, to make modifications to them, as if reference the raw materials, dimensions, weight, qualities or features, without prior notice.