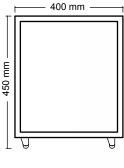

vettex cloths.

For the better maintenance we recommend to apply a wax time to time.

### Colors sort by category

Colored in its mass with pigments

Basic

| Dark Grey | Medium Grey | Light Grey | lvory | Brown/Beige |  |
|-----------|-------------|------------|-------|-------------|--|
|-----------|-------------|------------|-------|-------------|--|

Available in three shades of Grey, Ivory or Brown/Beige, with various grades of hue in every piece, as well as between the pieces. Every piece may appears with color tone variants at its surface, as also between the pieces or the sample.



Concrete surface displays several air holes.

This is a natural characteristic of concrete.

# Dimensions/Weight

40x40 cm Height: 45 cm 27kg

#### **Packaging**

51x51x56cm 29kg RECYCLED CARDBOARD ❤️







All rights reserved."Urbi et Orbi" brand and logos are registered trademarks. The industrial models of the product, the designation and the product photos are protected by the applicable copyright laws.

Urbi et Orbi reserves the right, in order to improve the capacities of the products, to make modifications to them, as if reference the raw materials, dimensions.

Urbi et Orbi reserves the right, in order to improve the capacities of the products, to make modifications to them, as if reference the raw materials, dimensions, weight, qualities or features, without prior notice.