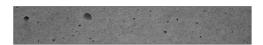

Concrete surface displays several air holes.

This is a natural characteristic of concrete.