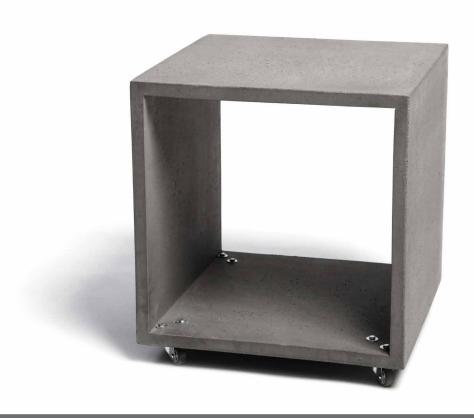

OCT 17'
Technical sheet / Specifications / Aftercare

"MENSA ROTA" Design by Urbi et Orbi studio in 2013.

Mensa Rota is a single casted item, in 2 cm thickness, which is standing over 4 metal wheels.

# Dimensions/Weight

40x40 cm Height: 45 cm 27kg