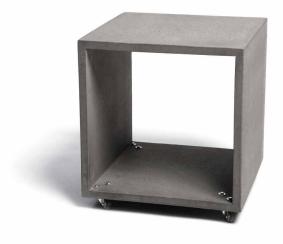

OCT 17'
Technical sheet / Specifications / Aftercare

"MENSA ROTA" Design by Urbi et Orbi studio in 2013.

Mensa Rota is a single casted item, in 2 cm thickness, which is standing over 4 metal wheels.

## **MENSA ROTA**

concrete coffee table design by Urbi et Orbi 2013