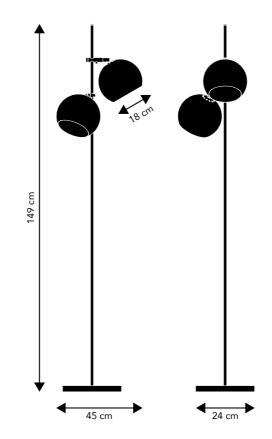

## BALL DOUBLE

Designer: Benny Frandsen

Metal floor lamp.

The Ball Double floor lamp is ideal as a reading light next to a sofa or armchair. The lamp has two shades, making it perfect for a position between two seats – for instance, two armchairs. It gives excellent light for reading, and the light can be angled in any direction due to the rotatable shades. Simply loosen the screws to adjust the height of the two shades.

Cord: 280 cm black fabric

On/off: Foot switch on cord

Socket/bulb (not incl.) 2 x E27 max. 40W Learn more about e.g. Kelvin, Lumen, Watt - see our homepage. Click <u>here</u>.

Weight: 5.7 kg.

Box dimensions: Body: 31.5x79x8.5 cm. 5.2 kg. gross Spot: 22x43x22 cm. 2.1 kg. gross