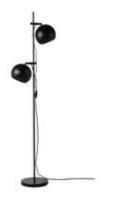

## BALL DOUBLE

Designer: Benny Frandsen

Metal floor lamp.

The Ball Double floor lamp is ideal as a reading light next to a sofa or armchair. The lamp has two shades, making it perfect for a position between two seats – for instance, two armchairs. It gives excellent light for reading, and the light can be angled in any direction due to the rotatable shades. Simply loosen the screws to adjust the height of the two shades.