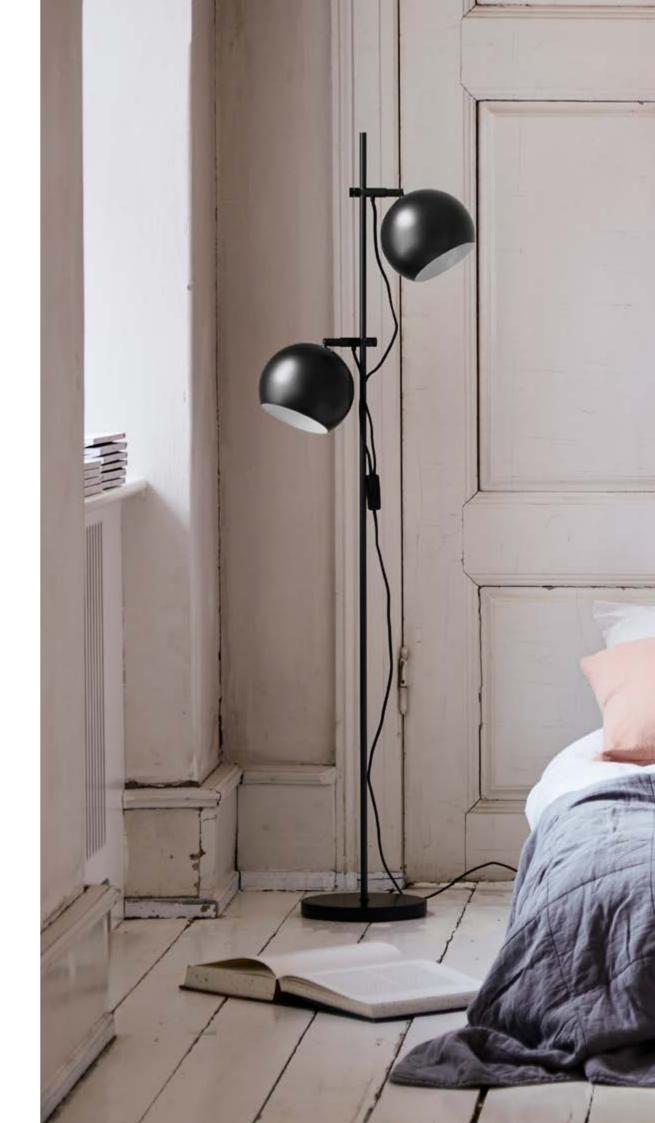

## BALL DOUBLE

Designer: Benny Frandsen

Metal floor lamp.

The Ball Double floor lamp is ideal as a reading light next to a sofa or armchair. The lamp has two shades, making it perfect for a position between two seats – for instance, two armchairs. It gives excellent light for reading, and the light can be angled in any direction due to the rotatable shades. Simply loosen the screws to adjust the height of the two shades.