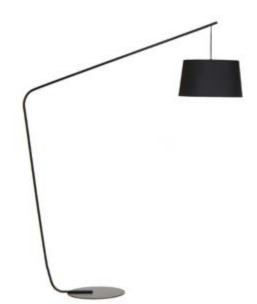

Lounge floor lamp.

The elegant LOBBY is a floor lamp that will have no trouble bringing light to, for instance, a coffee table in a cosy corner of your living room.

If you do not like the idea of drilling a hole for a pendant above your coffee table, LOBBY is an elegant – simpler and much more versatile – solution.

From the black base, a long, arm reaches two metres upwards and 149 cm into the room. The arm lifts a black fabric shade across the room's seating area and into the centre of the sofa corner.

The LOBBY floor lamp stands solidly wherever you set it – thanks to the weight of the lamp's base. LOBBY is available in matt black and comes with a black textile cord with a practical foot switch.