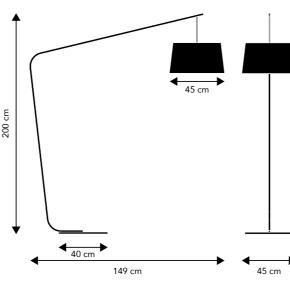

From the black base, a long, arm reaches two metres upwards and 149 cm into the room. The arm lifts a black fabric shade across the room's seating area and into the centre of the sofa corner.

The LOBBY floor lamp stands solidly wherever you set it – thanks to the weight of the lamp's base. LOBBY is available in matt black and comes with a black textile cord with a practical foot switch.

Box dimensions: Body: 38x161x10 cm. 4 kg. gross. Shade: 49x30x49 cm. 2.1 kg. gross. Base: 47x7x46 cm. 5.5 kg. gross

Assembley Instructions:

See and/or download here.

High resolution images:
If you need high resolution images - see our images of this model <a href="https://example.com/here">here</a>.