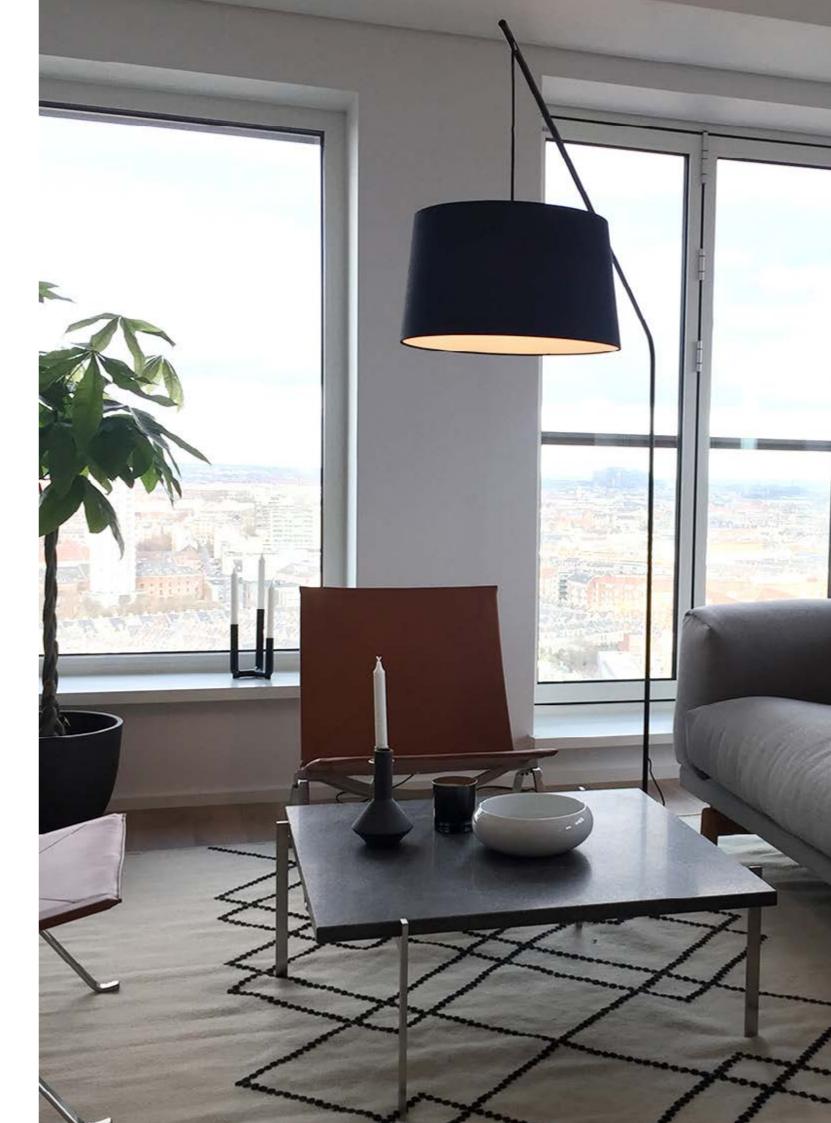

Lounge floor lamp.

The elegant LOBBY is a floor lamp that will have no trouble bringing light to, for instance, a coffee table in a cosy corner of your living room.

If you do not like the idea of drilling a hole for a pendant above your coffee table, LOBBY is an elegant – simpler and much more versatile – solution.

From the black base, a long, arm reaches two metres upwards and 149 cm into the room. The arm lifts a black fabric shade across the room's seating area and into the centre of the sofa corner.

The LOBBY floor lamp stands solidly wherever you set it – thanks to the weight of the lamp's base. LOBBY is available in matt black and comes with a black textile cord with a practical foot switch.