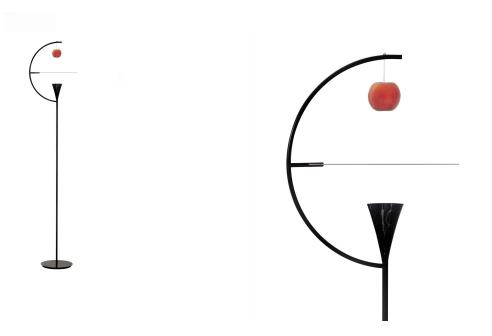

# NEWTON

Andrea Branzi

Floor LED lamp with structure in chrome metal or glossy black lacquered and white painted aluminum diffuser. The diffuser rotates and illuminates the natural element, in a mixture of direct and diffused light. A high performance LED source has been provided to reproduce the colors and nuances of the apple as faithfully as possible. Characterized by a playful reference to the anecdote of the apple that fell on Newton's head making him guess the existence of the force of gravity. Pedal switch dimming.