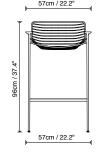

imes w \times h)$     | 46 x 60 x 89                                                              |
| Product weight(lb)                                    | 14,6                                                                      |
| Nett. weight product including packaging (lb)         | 16,8                                                                      |
| Nett. Size packaging (inches) $(w \times d \times h)$ | 23,6 x 18,1 x 35,0                                                        |
| Material                                              | steel frame, cataphorese and outdoor powdercoating, oiled acacia armrests |
| Strenght & stability                                  | Complies with level 2, according to EN16139:2013 and with reference to    |

## **Product measurements**





## **Finishes**



steel parts black / white powdercoated



norms EN1728:2012 & EN1022:2015

steel parts matt white powdercoated



acacia