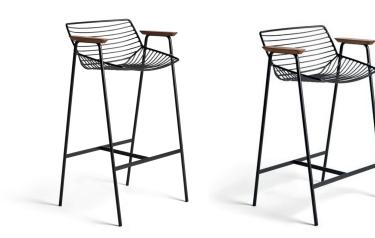

Zelo Barchair High (seat height 75cm)

Zelo Barchair Low (seat height 65cm)

## **ZELO BARCHAIR**

Barchair, designer Tom Fereday, 2020

| Weights and volumes Zelo Barchair 75 cm               |                                                                           |
|-------------------------------------------------------|---------------------------------------------------------------------------|
| Product weight (kg)                                   | 6,8                                                                       |
| Nett. weight product including packaging (kg)         | 7,8                                                                       |
| Nett. Size packaging (cm) $(d \times w \times h)$     | 46 x 60 x 99                                                              |
| Product weight(lb)                                    | 15,0                                                                      |
| Nett. weight product including packaging (lb)         | 17,2                                                                      |
| Nett. Size packaging (inches) $(w \times d \times h)$ | 23,6 x 18,1 x 39,0                                                        |
| Weights and volumes Zelo Barchair 65 cm               |                                                                           |
| Product weight (kg)                                   | 6,6                                                                       |
| Nett. weight product including packaging (kg)         | 7,6                                                                       |
| Nett. Size packaging (cm) $(d \times w \times h)$     | 46 x 60 x 89                                                              |
| Product weight(lb)                                    | 14,6                                                                      |
| Nett. weight product including packaging (lb)         | 16,8                                                                      |
| Nett. Size packaging (inches) $(w \times d \times h)$ | 23,6 x 18,1 x 35,0                                                        |
| Material                                              | steel frame, cataphorese and outdoor powdercoating, oiled acacia armrests |
| Strenght & stability                                  | Complies with level 2, according to EN16139:2013 and with reference to    |