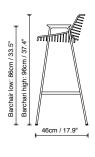

Zelo Barchair High (seat height 75cm)

Zelo Barchair Low (seat height 65cm)

## **Product measurements**