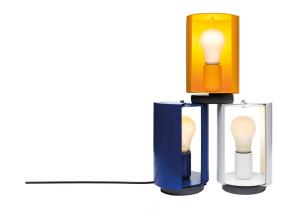

## PIVOTANTE À POSER

Charlotte Perriand

Innovative design for the 50s but still a contemporary table lamp. The lighting output is adjusted by the opening or closure of the volets. Its cylindrical body opens on two sides on which two diffusers rotate allowing the opening and closing of the light beam to adjust the light in a direct or indirect way. Steel base painted in matt grey, body in rolled metal sheet painted in white, yellow or blue. Switch on cable.

## LED/HALO/FLUO

LAMPING

SourceE27 A60Total power60WEmissionorientableTension230V

Materials steel + aluminium

Notes switch on cable, cable length 2,5m, orientable 360°, yellow

RAL 1033, blue RAL 5002

Net lamp weight 1,2 kg