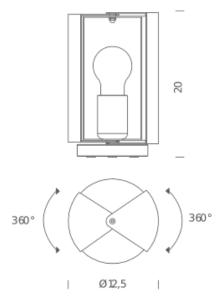

## LED/HALO/FLUO

LAMPING

SourceE27 A60Total power60WEmissionorientableTension230V

Materials steel + aluminium

Notes switch on cable, cable length 2,5m, orientable 360°, yellow

RAL 1033, blue RAL 5002

Net lamp weight 1,2 kg

Codes Structure

PAP EDW 11 white
PAP EDB 11 blue
PAP EDG 11 yellow

**PACKAGE** 

Package 01 Dimension: 16x16x22 cm / Gross weight: 1,7 kg

Certificazioni

C€ ERI