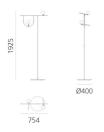

#### **DIMENSIONS**

- Length: cm 40 - Width: cm 75.4 - Height: cm 192

- Base Diameter: cm 40