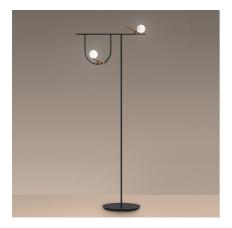

# Yanzi Floor

#### **DESCRIPTION**

The activity of Neri&Hu is founded on constant research and the desire to work on the dynamic interaction of experience, detail, material, shape, and light, rather than adapt to stereotyped formulas. In a blend of tradition and innovation, Yanzi is a lightweight composition of graphic signs. Balanced structures, such as branches or perches, support multiple stylized figures to provide a variety of versions and qualities of light. They are iconic swallows with a brushed brass body, with their head like a white glass sphere enclosing light, either flying free or contained in glass cages. There is unique sensibility in matching warm and cold, essential yet refined materials. Yanzi is an open system, ideal for creating lightweight compositions and light landscapes that animate any space with an elegant poetic attitude.

#### **FEATURES**

- Article Code: **1102010A** 

- Colour: Brushed brass, white, black

- Installation: Floor

- Material: Brushed brass, blown glass

- Series: Design Collection - Environment: Indoor - Emission: Diffused - design by: Neri&Hu