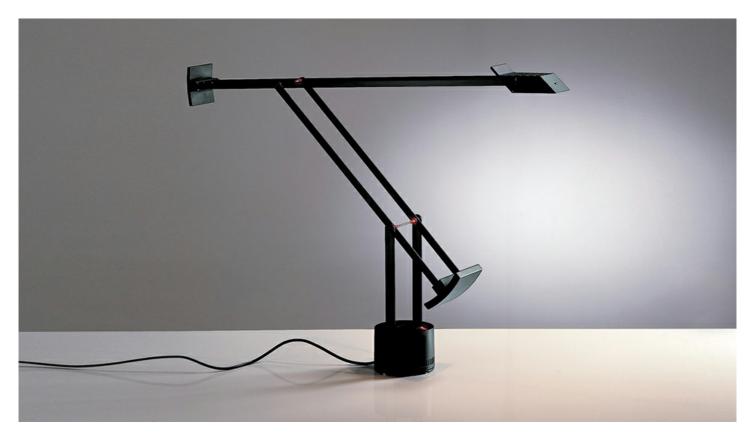

## **Tizio LED**

Range of lamps available in several dimensions, with different fi nishings. Materials: painted polycarbonate. Tizio LED: head in aluminium. Specifi cation: adjustable counterbalanced arms and head.

Black

| Watt | Length | Luminous Flux | CCT   | Color | Code     | Product         |
|------|--------|---------------|-------|-------|----------|-----------------|
|      |        | (lm)          |       |       |          | name            |
| 9W   | 78 cm  | 439lm         | 2700K | •     | A0092W10 | Tizio Led 2700K |
|      |        |               | 3000K |       | A009210  | Tizio Led 3000K |