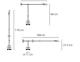

## **Tizio LED**

Range of lamps available in several dimensions, with different fi nishings. Materials: painted polycarbonate. Tizio LED: head in aluminium. Specifi cation: adjustable counterbalanced arms and head.

Black

| Watt | Length | Luminous Flux | CCT   | Color | Code     | Product         |
|------|--------|---------------|-------|-------|----------|-----------------|
|      |        | (lm)          |       |       |          | name            |
| 9W   | 78 cm  | 439lm         | 2700K | •     | A0092W10 | Tizio Led 2700K |
|      |        |               | 3000K |       | A009210  | Tizio Led 3000K |