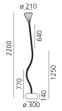

#### **Pipe Floor**

Steel base "soft touch" effect painted; stem covered by a natural platinic silicone sheath (antiyellowing); diffuser in transparent polycarbonate with rubber-effect coat; transparent lens; internal refl ector made of specular aluminium with random perforations. The new internal diffuser is reinterpreting the old fluorescent lamp using a modern LED source, this guarantees the same optical performance with less power consumption and a better quality of light.