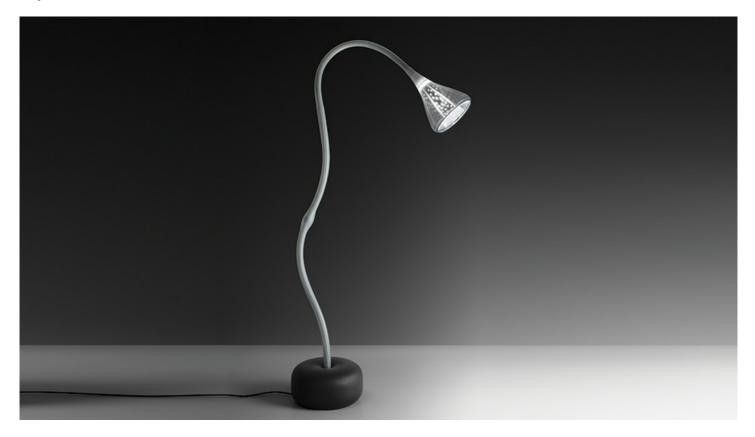

#### **Pipe Floor**

Steel base "soft touch" effect painted; stem covered by a natural platinic silicone sheath (antiyellowing); diffuser in transparent polycarbonate with rubber-effect coat; transparent lens; internal refl ector made of specular aluminium with random perforations. The new internal diffuser is reinterpreting the old fluorescent lamp using a modern LED source, this guarantees the same optical performance with less power consumption and a better quality of light.