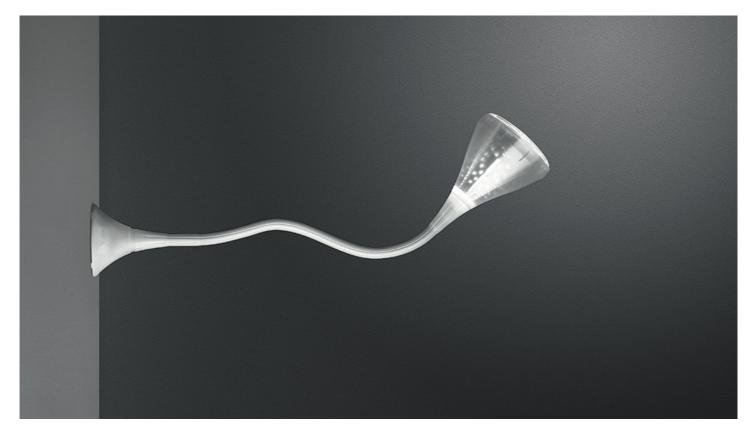

### Pipe Wall/ceiling

Wall/ceiling lamp with flexible painted steel structure, covered with a natural anti-yellowing silicone case; wall attachment and diffuser in transparent rubber-effect painted polycarbonate; mirror aluminium reflector with random perforations; painted steel bottom plate. The new internal diffuser is reinterpreting the old fluorescent lamp using a modern LED source, this guarantees the same optical performance with less power consumption and a better quality of light.

Transparent

⊕ 960°

LED Wall/Ceiling

| Watt | Luminous Flux | CCT   | Color | Code     | Product                     |
|------|---------------|-------|-------|----------|-----------------------------|
|      | (lm)          |       |       |          | name                        |
| 27W  | 1763lm        | 2700K | 0     | 0671W10A | Pipe Wall/Ceiling LED 2700K |