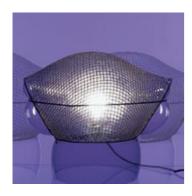

#### **DESCRIPTION:**

Body in transparent blown glass with the diffuser partially covered by an irregular rhomboid metal frame. The frame is created by welding steel wire that is resistant to the heat of the glass which is blown within the cage.

With dimmer. The glass is then faceted to light a space with mottled light.

**DIMENSIONS** 