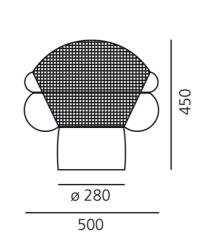

## **DIMENSIONS**

Length:cm 50Height:cm 45Base Diameter:cm 28Impact Resistance:N/DGlow Wire Test:N/D °