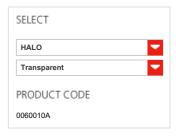

#### Light emission

FEATURES

Product name: Patroclo
Article Code: 0060010A
Colour: Transparent
Material: Blown glass, steel
Series: Design
Environment: Indoor

**OPTICS** 

Emission: Diffused