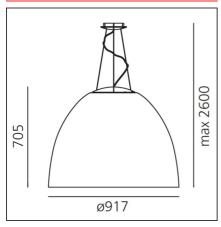

## **TECHNICAL DRAWINGS**

#### **DIMENSIONS**

| Height:                  | cm 70.5 | Glow Wire Test: | 650 |
|--------------------------|---------|-----------------|-----|
| Max Height from ceiling: | cm 260  |                 |     |