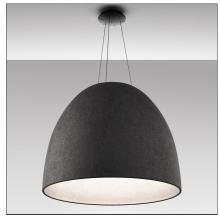

# **DESCRIPTION**

The bestselling appliance Nur, an iconic product from the Artemide collection, is restyled in a new acoustic version. The bell-shaped body is designed to mark the boundaries through light, as well as with ambient sound control. The special material absorbs sound waves and reduces their reverberation time, the body's geometry enhances the material's properties by trapping and absorbing sound within. The selected colours, matched with a white inner surface, valorize light. Perfect environmental quality is thus obtained.

#### **FEATURES**

| Article Code: | A243700         | Material: | PET, methacrylate, |
|---------------|-----------------|-----------|--------------------|
| Colour:       | White/dark grey |           | glass              |
| Installation: | Suspension      | Series:   | Design             |
| Environment:  | Indoor          |           |                    |