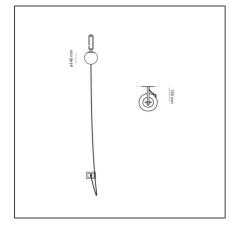

## **TECHNICAL DRAWINGS**

| FEATURES        |             |                                    |                      |
|-----------------|-------------|------------------------------------|----------------------|
| Article Code:   | 1277010A    | Material:                          | Blown glass, brushed |
| Colour:         | Black/brass |                                    | brass                |
| Installation:   | Wall        | Series:                            | Design, 2018         |
| Environment:    | Indoor      |                                    | Artemide Collection  |
| DIMENSIONS      |             |                                    |                      |
| Length:         | cm 32       |                                    |                      |
| Depth:          | cm 15       |                                    |                      |
| SOURCES NOT INC |             |                                    |                      |
| Category:       | LED         | Color temperature (K):             | 3000K                |
| Number:         | 1           |                                    |                      |
| Watt:           | 5W          |                                    |                      |
| Туре:           | 2           |                                    |                      |
| Socket:         | E14         |                                    |                      |
| Class:          | А           |                                    |                      |
| LUMINAIRE       |             |                                    |                      |
| Watt:           | 4W          | Delivered lumens output (lm):257lm |                      |
| Voltage:        | 220-240V    | CCT:                               | 3000K                |
|                 |             | Efficiency:                        | 80%                  |
|                 |             | Efficacy:                          | 64.31lm/W            |
|                 |             | CRI:                               | 0                    |
| Notes           |             |                                    |                      |