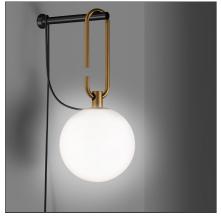

## nh Wall

IP20 🔲 🔣 ເe

## DESCRIPTION

nh continues the research on the dynamic interaction of experience, details, materials, form, and light that Neri&Hu are pursuing with Artemide. It offers a reinterpretation of the Oriental culture and tradition with a constant contemporary approach. nh is operated intuitively as a reference to the use of lanterns, and allows freedom in creating countless lightscapes. It is an essential, versatile element, suited to illuminate a variety of contexts in a simple and poetic manner. The basic element of nh, a white blown glass sphere with a brass ring, evolves with structures that support it and combine to bring light into space. The selected materials represent a perfect combination of tradition and innovation, as well as the expression of responsible and sustainable design.