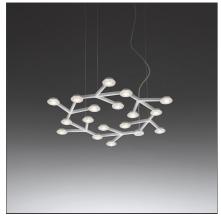

# Led Net - Suspension - App Compatible

IP20 🔔 🕷 ເເ

# DESIGN BY

Michele De Lucchi, Alberto Nason

### DESCRIPTION

| FEATURES                           |                              |                                     |                            |
|------------------------------------|------------------------------|-------------------------------------|----------------------------|
| Article Code:<br>Colour:           | 1575050APP<br>Polished white | Material:                           | Aluminium,<br>methacrylate |
| Installation:                      | Suspension, Ceiling          |                                     | Design                     |
| Environment:                       | Indoor                       | Area contract:<br>Emission:         | Hospitality<br>Direct      |
|                                    |                              | LIIIISSIOII.                        | Direct                     |
| DIMENSIONS                         |                              |                                     |                            |
| Height:                            | cm 2.4                       | Glow Wire Test:                     | 650                        |
| Max Height from ceiling:           | cm 200                       |                                     |                            |
| INCLUDED SOURCES                   |                              |                                     |                            |
| Category:                          | LED                          | Color temperature (K):              | 3000K                      |
| Number:                            | 17                           | Color Tolerance:                    | MacAdam 3SDCM              |
| Watt:                              | 2.17W                        | CRI:                                | 80                         |
| Delivered lumens output (lm):153lm |                              | Efficacy:                           | 71lm/W                     |
| Туре:                              | 0                            | Service Life:                       | 50000-L70                  |
| Class:                             | A                            |                                     |                            |
| LUMINAIRE                          |                              |                                     |                            |
| Watt:                              | 43W                          | Delivered lumens output (lm):2502lm |                            |
| Voltage:                           | 220-240V                     | CCT:                                | 3000K                      |
|                                    |                              | Efficiency:                         | 81%                        |
|                                    |                              | Efficacy:                           | 58lm/W                     |
|                                    |                              | CRI:                                | 80                         |
|                                    |                              |                                     |                            |