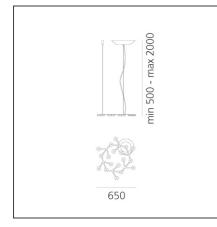

# TECHNICAL DRAWINGS

### DESCRIPTION

| FEATURES                           |                              |                                     |                            |
|------------------------------------|------------------------------|-------------------------------------|----------------------------|
| Article Code:<br>Colour:           | 1575050APP<br>Polished white | Material:                           | Aluminium,<br>methacrylate |
| Installation:                      | Suspension, Ceiling          |                                     | Design                     |
| Environment:                       | Indoor                       | Area contract:<br>Emission:         | Hospitality<br>Direct      |
|                                    |                              | LIIIISSIOII.                        | Direct                     |
| DIMENSIONS                         |                              |                                     |                            |
| Height:                            | cm 2.4                       | Glow Wire Test:                     | 650                        |
| Max Height from ceiling:           | cm 200                       |                                     |                            |
| INCLUDED SOURCES                   |                              |                                     |                            |
| Category:                          | LED                          | Color temperature (K):              | 3000K                      |
| Number:                            | 17                           | Color Tolerance:                    | MacAdam 3SDCM              |
| Watt:                              | 2.17W                        | CRI:                                | 80                         |
| Delivered lumens output (lm):153lm |                              | Efficacy:                           | 71lm/W                     |
| Туре:                              | 0                            | Service Life:                       | 50000-L70                  |
| Class:                             | A                            |                                     |                            |
| LUMINAIRE                          |                              |                                     |                            |
| Watt:                              | 43W                          | Delivered lumens output (lm):2502lm |                            |
| Voltage:                           | 220-240V                     | CCT:                                | 3000K                      |
|                                    |                              | Efficiency:                         | 81%                        |
|                                    |                              | Efficacy:                           | 58lm/W                     |
|                                    |                              | CRI:                                | 80                         |
|                                    |                              |                                     |                            |