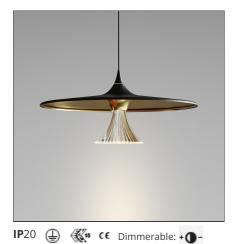

## Ipno suspension Black/gold

## **DESIGN BY**

Michele De Lucchi

| FEATURES                   |                   |                                     |                     |
|----------------------------|-------------------|-------------------------------------|---------------------|
| Article Code:              | 1846030A          | Material:                           | Methacrylate,       |
| Colour:                    | Black/gold        |                                     | aluminium           |
| Installation:              | Suspension        | Series:                             | Design, 2018        |
| Environment:               | Indoor            |                                     | Artemide Collection |
| DIMENSIONS                 |                   |                                     |                     |
| Height:                    | cm 28.8           |                                     |                     |
| Base Width:                | cm 3.4            |                                     |                     |
| Base Diameter:             | cm 15.1           |                                     |                     |
| Max Height from ceiling:   | cm 150            |                                     |                     |
| INCLUDED SOURCES           |                   |                                     |                     |
| Category:                  | LED               | Color temperature (K):              | 3000K               |
| Number:                    | 1                 | CRI:                                | 90                  |
| Watt:                      | 27W               |                                     |                     |
| Delivered lumens output (l | <b>m):</b> 1786lm |                                     |                     |
| Туре:                      | 0                 |                                     |                     |
| Class:                     | А                 |                                     |                     |
| LUMINAIRE                  |                   |                                     |                     |
| Watt:                      | 27W               | Delivered lumens output (lm):1786lm |                     |
|                            |                   | CCT:                                | 3000K               |
|                            |                   | CRI:                                | 90                  |
|                            |                   | Dimmable Typology:                  | Push                |