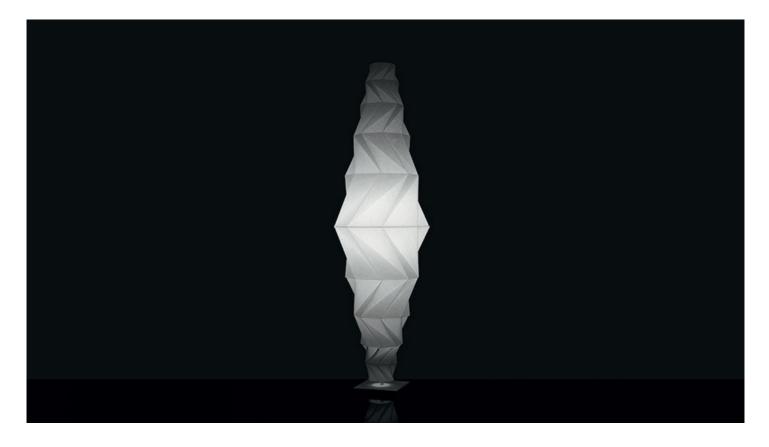

#### Minomushi

"IN-EI" - Japanese for "shadow, shadiness, nuance". The art of lighting has a conceptual and technological heritage at the Miyake Design Studio, dating back to 2010, when Issey Miyake and his research and development team called Reality Lab., presented 132 5. ISSEY MIYAKE. This new process was developed using a mathematical program with 3-D geometric principals by Jun Mitani. 132 5. ISSEY MIYAKE is an extremely ingenious way by which to make clothing, and a process that provides yet another example of directions the quest for innovative textiles technologies can take. The project comes from the intersection of creativity and mathematics, resulting in clothing that can be folded flat and become 3D shapes, starting from a single piece of cloth. As the Reality Lab. explored 132 5. ISSEY MIYAKE's potential in areas beyond clothing, a natural extension of the process was lighting products. IN-EI ISSEY MIYAKE was born from a collaboration with Artemide marrying their lighting expertise with the Lab.'s innovative approach to the material and design. The IN-EI ISSEY MIYAKE lighting collection was co-developed and manufactured by Artemide. It is a collection of free-standing, table and hanging lights. Each lampshade is created using 2 or 3D mathematic principals, where light and shade harmoniously alternate. Miyake's unique folding technology creates both statuesque forms as well as sufficient solidity. The structure of the recycled material, together with an additional surface treatment allows these shades to perfectly keep their shape without the need for internal frame, and to be re-shaped when needed. They can be easily stored flat when not in use.

LED Floor

| W   | Dimensions | Luminous Flux (Im) | Color | Code     | Product name       |
|-----|------------|--------------------|-------|----------|--------------------|
| 28W | 62x62 cm   | 1743lm             | 0     | 1698010A | Minomushi<br>Floor |