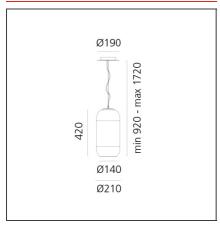

#### **TECHNICAL DRAWINGS**

### **DIMENSIONS**

Height:cm 42Base Diameter:cm 19Max Height from ceiling:cm 172