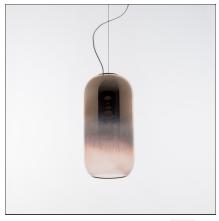

#### **DESCRIPTION**

The minimal and elegant shape of the Gople enhances the beauty of the glass which is hand-processed according to an ancient Venetian technique, that makes each piece unique. Gople has three mesmerizing finishes, smooth white, and sparkle silver or copper, obtained with a vacuum metallization. Glass finishing is designed to ensure the best relation with the emitted light, screening the source and maximizing direct emission through transparency. The basic version with the traditional E27 socket is designed to provide different performance levels compared to the more innovative RWB version, where colours can be combined with each other to create lightscapes that meet space requirements. The patented RWB light technology helps plants grow, creates scenic or ambiance effects and provides functional white lighting. It is a new paradigm, a different way to approach coloured light for a project that is respectful of man and the environment.

#### **FEATURES**

| Article Code: | 1405040A   | Material: | Blown glass,        |
|---------------|------------|-----------|---------------------|
| Colour:       | Copper     |           | aluminium           |
| Installation: | Suspension | Series:   | Design, 2018        |
| Environment:  | Indoor     |           | Artemide Collection |