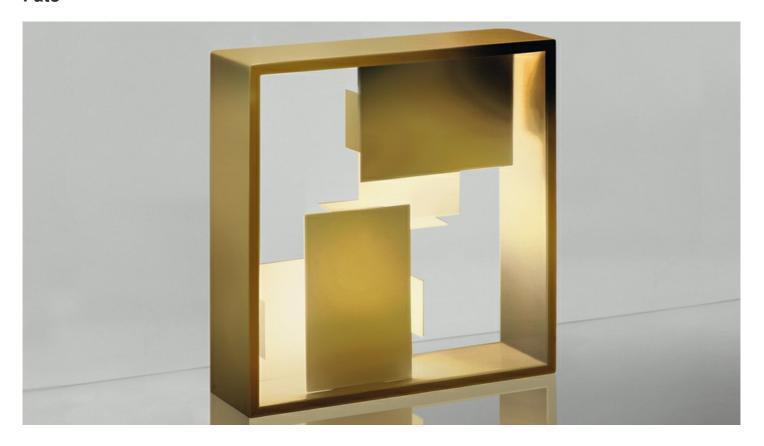

## **Fato**

A table or wall lamp, with geometrical metal screens creating light and dark, screened and clear, all enclosed in a square frame: it is both a light object and a lamp. A lighting sculpture with a strong styling connotation to the '60s. Structure in white enamelled, folded and welded plate. Ability to mount LED light source E14 (LED light source not included).