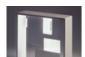

| Watt | Length | Luminous Flux<br>(lm) | CCT   | Color | Code     | Product name |
|------|--------|-----------------------|-------|-------|----------|--------------|
| 56W  | 35 cm  | 365lm                 | 2800K | •     | 0048050A | Fato gold    |
|      |        | 730lm                 | 2800K | 0     | 0048010A | Fato         |