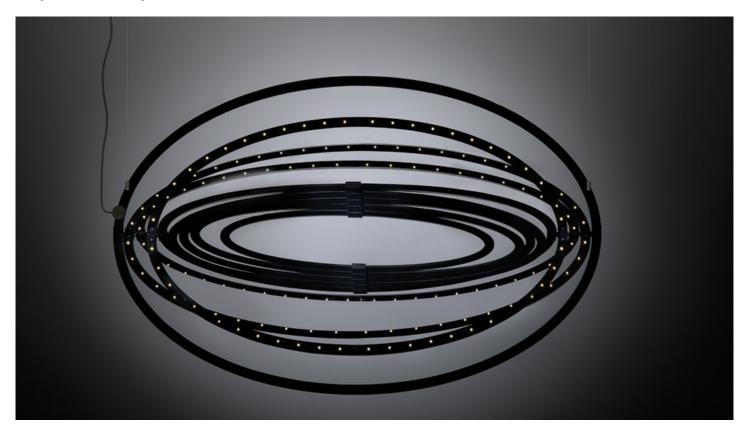

#### **Copernico sospensione**

Suspension lamp, coordinated with the wall lamp model. Nine concentric mobile ellipses obtained from a single aluminium plate support a circuit of 384 white Leds; the ellipses rotate independently on two different axes, enabling the light emission to be directed and numerous spatial configurations to be obtained at the same time. When the device is closed it is completely flat.