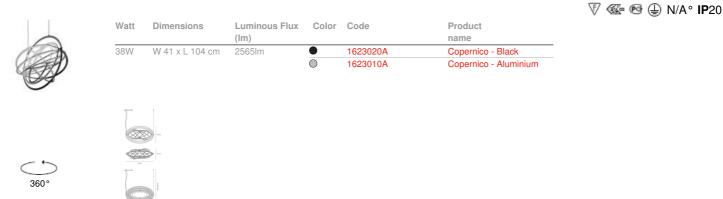

#### **Copernico sospensione**

Suspension lamp, coordinated with the wall lamp model. Nine concentric mobile ellipses obtained from a single aluminium plate support a circuit of 384 white Leds; the ellipses rotate independently on two different axes, enabling the light emission to be directed and numerous spatial configurations to be obtained at the same time. When the device is closed it is completely flat.