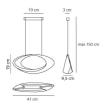

√ (€ @ № 🖶 750° **IP**20

LED Suspension

| Watt | Luminous Flux | CCT   | Color | Code     | Product                               |  |
|------|---------------|-------|-------|----------|---------------------------------------|--|
|      | (lm)          |       |       |          | name                                  |  |
| 44W  | 2641lm        | 2700K | 0     | 1182W10A | Cabildo Suspension LED 2700K<br>White |  |
|      | 2824lm        | 3000K | 0     | 1182010A | Cabildo Suspension LED 3000K<br>White |  |