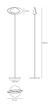

## Cabildo

The indirect light shapes the body lamp, bringing out its winding form and giving it the astonishing appearance of a ring of light. Wall support and body lamp in painted die-cast aluminium.

White