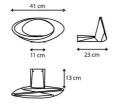

LED Wall

| Watt | Length | Luminous Flux | CCT   | Color | Code     | Product                   |
|------|--------|---------------|-------|-------|----------|---------------------------|
|      |        | (Im)          |       |       |          | name                      |
| 28W  | 20 cm  | 1996lm        | 2700K | 0     | 1181W10A | Cabildo Wall LED<br>2700K |
|      |        | 2137lm        | 3000K | 0     | 1181010A | Cabildo Wall LED<br>3000K |