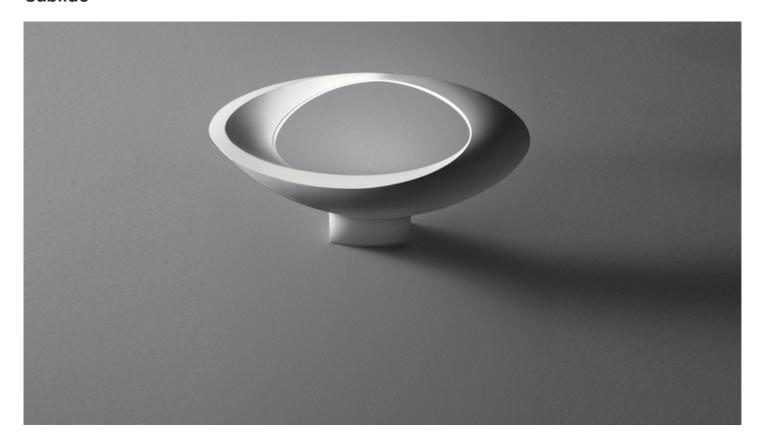

## Cabildo

The indirect light shapes the body lamp, bringing out its winding form and giving it the astonishing appearance of a ring of light. Wall support and body lamp in painted die-cast aluminium.

White