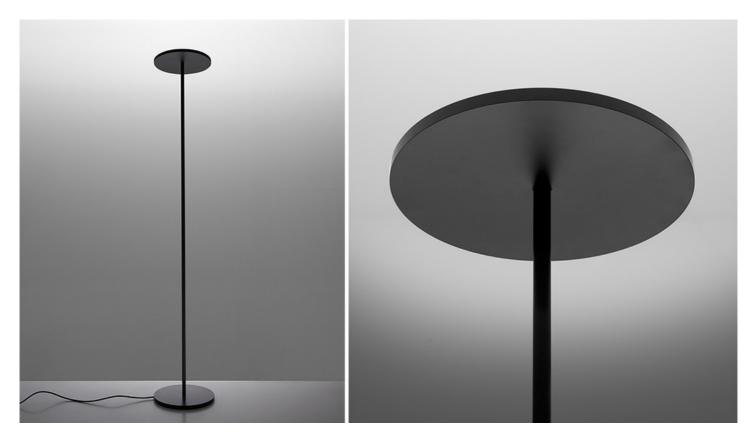

## **Athena**

A floor lamp with indirect diffused emission, whose minimal footprint is the main feature of the project. Two identical thin discs at the base and top are connected by a slender tubular stem. Its minimal elegance makes it a timeless object. Its simple forms are ideal for any public and privateenvironment and match with any style.

Black

| Watt | Luminous Flux (Im) | CCT   | Color | Code     | Product name |
|------|--------------------|-------|-------|----------|--------------|
| 44W  | 3266lm             | 2700K | •     | 1833W30A | Athena 2700K |
|      | 3492lm             | 3000K |       | 1833030A | Athena 3000K |