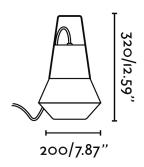

## **Specifications**

| Bulb:                            | 1XE27 20W                      |
|----------------------------------|--------------------------------|
| Bulb included:                   | No                             |
| Voltage:                         | 100-240V                       |
| Operating Frequency:             | 50/60Hz                        |
| IP:                              | 54                             |
| Class:                           | II                             |
| Material:                        | Aluminium and PEMD diffuser    |
| Designer:                        | NAHTRANG                       |
| Recommended bulb:                | 17453                          |
| Description of recommended Bulb: | ESTANDAR MATE LED E27 7W 2700K |
| Length:                          | 200 mm                         |
| Net Width:                       | 320 mm                         |
| Height:                          | 200 mm                         |
| Net Weight:                      | 1.40 kg                        |
| Volume:                          | 0.01300 m3                     |
|                                  |                                |