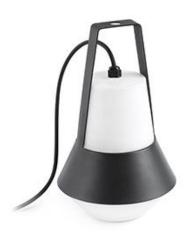

## **CAT Black portable lamp**

Ref. 71562

Portable lamp original and funny made of aluminium and PEMD for outdoor lighting. It is designed by Nahtrang and it is available in three colours: red, black and white. Optionally, you can use the ref. 71556. With this accessory you will be able to transform it into a wall lamp. The light source is an E27 20W bulb, not included.