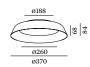

#### IP44 2.0

LED 18W | 220-240VAC | 50-60Hz
AC PCB 3-step low flicker
phase-cut dim | steel wet painted opal
PMMA cover
white | white/gold | copper
black/gold | black/copper | black