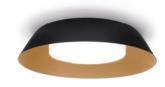

# More drama, please!

When the hero in the movie pulls up his collar, that's when we know: Things are about to get dramatic. And that's exactly how it is with TOWNA, whose cupped frame works like a dimmer, gently and subtly directing the light to create a warm and inviting ambience – even in smaller city apartments. TOWNA can be used both as a high-impact ceiling luminaire and as a decorative wall luminaire. A particularly practical feature: This round luminaire, inspired by nature, is available in three different sizes and six different colour options. That means it can be individually combined to suit any project.

## Variety

**1.0** black/copper

1.0 black/gold 2.0 black 2.0 copper

**3.0** gold

**3.0** white/gold