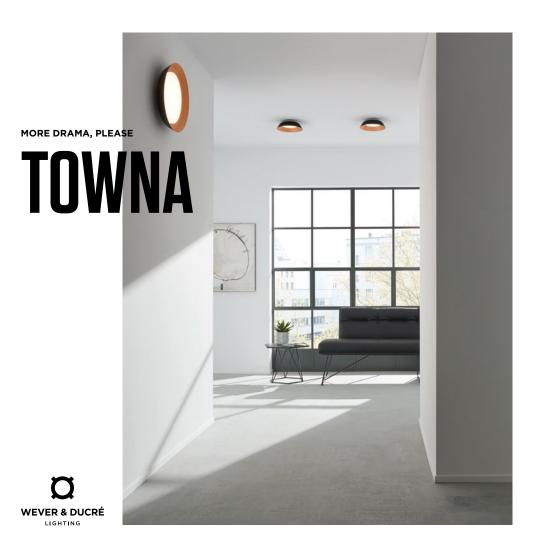

# More drama, please!

When the hero in the movie pulls up his collar, that's when we know: Things are about to get dramatic. And that's exactly how it is with TOWNA, whose cupped frame works like a dimmer, gently and subtly directing the light to create a warm and inviting ambience – even in smaller city apartments. TOWNA can be used both as a high-impact ceiling luminaire and as a decorative wall luminaire. A particularly practical feature: This round luminaire, inspired by nature, is available in three different sizes and six different colour options. That means it can be individually combined to suit any project.

#### TOWNA