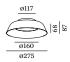

#### IP44 1.0

LED 13W | 220-240VAC | 50-60Hz AC PCB 3-step low flicker phase-cut dim | steel wet painted opal PMMA cover white | white/gold | copper black/gold | black/copper | black