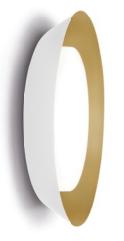

# More drama, please!

When the hero in the movie pulls up his collar, that's when we know: Things are about to get dramatic. And that's exactly how it is with TOWNA, whose cupped frame works like a dimmer, gently and subtly directing the light to create a warm and inviting ambience – even in smaller city apartments. TOWNA can be used both as a high-impact ceiling luminaire and as a decorative wall luminaire. A particularly practical feature: This round luminaire, inspired by nature, is available in three different sizes and six different colour options. That means it can be individually combined to suit any project.

## Variety

**1.0** black/copper

1.0 black/gold 2.0 black 2.0 copper

**3.0** gold

**3.0** white/gold