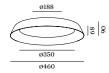

#### IP44 3.0

LED 32W | 220-240VAC | 50-60Hz AC PCB 3-step low flicker phase-cut dim | steel wet painted opal PMMA cover white | white/gold | copper black/gold | black/copper | black