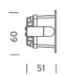

IP class 65
Dimensions 22.6x7.6x5.1
Materials aluminum

Notes recessed box and driver included

Codes Structure
MWBY41P1038WGA dark grey

Certificazioni

NEMO<sub>STLOS</sub>