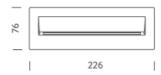

IP class 65
Dimensions 22.6x7.6x5.1
Materials aluminum

Notes recessed box and driver included

Codes Structure
MWBY41P1038WGA dark grey

Certificazioni

NEMO<sub>STLOS</sub>