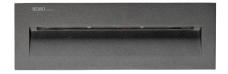

## **WALKBY PLUS**

board.

NEMO<sub>STADO</sub>

WALKBY is a new family of wall recessed lamp for outdoor applications available in two sizes and different lumen packages. The dark grey aluminium body and asymmetric dark-light optic allow a homogeneous light dissipation ideal for accent and decorative lighting.