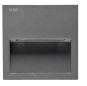

## **WALKBY**

WALKBY is a new family of wall recessed lamp for outdoor applications available in two sizes and different lumen packages. The dark grey aluminium body and asymmetric dark-light optic allow a homogeneous light dissipation ideal for accent and decorative lighting.