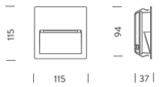

Dimensions 11.5x11.5x9.4 Materials aluminum

Notes recessed box and driver included

Codes Structure
MWBY4101038WGA dark grey

Certificazioni

NEMO<sub>STLOS</sub>