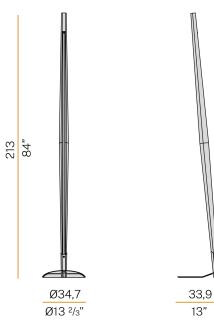

ED                 |
| COLOUR TEMPERATURE       | 3000K Ra>90         |
| LIGHT DISTRIBUTION       | diffused            |
| POWER SUPPLY             | 220-240V AC         |
| FREQUENCY                | 50/60Hz             |
| ELECTRICAL CONFIGURATION | dimmable (Push DIM) |
| DRIVER                   | integrated included |
| NOMINAL LUMINOUS FLUX    | 5180lm              |
| LUMEN OUTPUT             | 2376lm              |
| EFFICIENCY               | 45.9%               |
| WEIGHT                   | 4,95 Kg             |
| PROTECTION DEGREE        | IP20                |
| PACKING DIMENSIONS       | 0,0 × 0,0 × 0,0 cm  |
|                          |                     |



Equipped with a 2,3m (90,6") long power cable in transparent PVC with plug.

# CE ERI 🗵

#### Technical drawing



### Polar diagram

white



INDIRECT