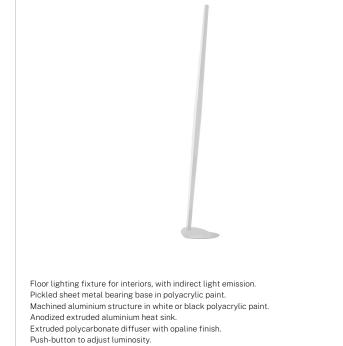

### Data sheet

| Bata choot               |                     |
|--------------------------|---------------------|
| CODE                     | T02001.210.0402     |
| SYSTEM POWER CONSUMPTION | 44W                 |
| EFFICACY                 | 54lm/W              |
| LIGHT SOURCE             | LED                 |
| COLOUR TEMPERATURE       | 3000K Ra>90         |
| LIGHT DISTRIBUTION       | diffused            |
| POWER SUPPLY             | 220-240V AC         |
| FREQUENCY                | 50/60Hz             |
| ELECTRICAL CONFIGURATION | dimmable (Push DIM) |
| DRIVER                   | integrated included |
| NOMINAL LUMINOUS FLUX    | 5180lm              |
| LUMEN OUTPUT             | 2376lm              |
| EFFICIENCY               | 45.9%               |
| WEIGHT                   | 4,95 Kg             |
| PROTECTION DEGREE        | IP20                |
| PACKING DIMENSIONS       | 0,0 × 0,0 × 0,0 cm  |
|                          |                     |