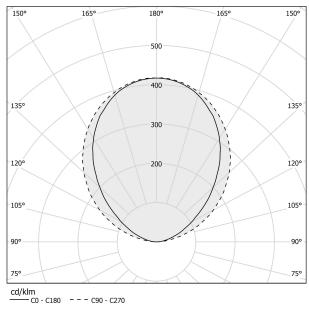

R TEMPERATURE       | 3000K Ra>90         |
| LIGHT DISTRIBUTION       | diffused            |
| POWER SUPPLY             | 220-240V AC         |
| FREQUENCY                | 50/60Hz             |
| ELECTRICAL CONFIGURATION | dimmable (Push DIM) |
| DRIVER                   | integrated included |
| NOMINAL LUMINOUS FLUX    | 5180lm              |
| LUMEN OUTPUT             | 2376lm              |
| EFFICIENCY               | 45.9%               |
| WEIGHT                   | 4,95 Kg             |
| PROTECTION DEGREE        | IP20                |
| PACKING DIMENSIONS       | 0,0 × 0,0 × 0,0 cm  |
|                          |                     |



Equipped with a 2,3m (90,6") long power cable in transparent PVC with plug.

# CE ERI 🗵

#### Technical drawing



### Polar diagram

white



INDIRECT