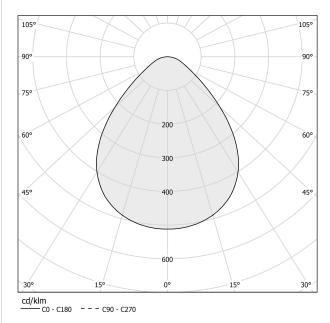

Table lighting fixture for interiors, with swivelling light beam. Die-cast aluminium bearing base in polyacrylic paint. Body in steel tube in champagne, bronze or titanium polyacrylic paint. Turned brass joint in polyacrylic paint.

Turned aluminium structure in polyacrylic paint. Turned aluminium swivelling head in polyacrylic paint.

Modelled polycarbonate diffuser with opaline finish.

Turned brass end cap in polyacrylic paint.

Push-button to adjust luminosity according to 5 levels of visual comfort.

Equipped with connection cable between the head and the body with fabric covering in champagne (champagne version), bordeaux (bronze version) or green colour (titanium version).

Equipped with a 1,4m (55,1") long power cable with jack connector and adapter plug.

### Polar diagram