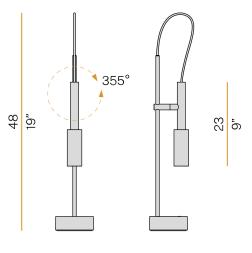

### **Technical drawing**

Table lighting fixture for interiors, with swivelling light beam. Die-cast aluminium bearing base in polyacrylic paint. Body in steel tube in champagne, bronze or titanium polyacrylic paint. Turned brass joint in polyacrylic paint.

Turned aluminium structure in polyacrylic paint. Turned aluminium swivelling head in polyacrylic paint.

Modelled polycarbonate diffuser with opaline finish.

Turned brass end cap in polyacrylic paint.

Push-button to adjust luminosity according to 5 levels of visual comfort.

Equipped with connection cable between the head and the body with fabric covering in champagne (champagne version), bordeaux (bronze version) or green colour (titanium version).

Equipped with a 1,4m (55,1") long power cable with jack connector and adapter plug.