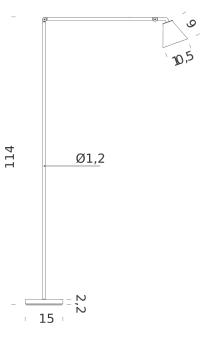

# UNTITLED READING CONE

Bernhard Osann

Family of LED table/floor and wall lamps made of extruded aluminium painted matt black equipped with joints for flexible and dynamic positioning of the light.

The model with a cylindrical aluminium spotlight head features a stem that better respects the balance of the lamp, with a cone in the finishes gold and black and a linear lighting unit in polymer filled with glass fibers in the black finish.

Notes cable length 2m

Net lamp weight 5 kg

#### **PACKAGE**

Package 01 Dimension: 206x15x11 cm / Gross weight: 4,5 kg
Package 02 Dimension: 24x20x8 cm / Gross weight: 1,5 kg