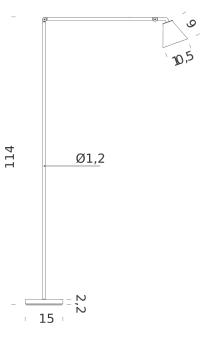

# UNTITLED READING CONE

Bernhard Osann

Family of LED table/floor and wall lamps made of extruded aluminium painted matt black equipped with joints for flexible and dynamic positioning of the light.

The model with a cylindrical aluminium spotlight head features a stem that better respects the balance of the lamp, with a cone in the finishes gold and black and a linear lighting unit in polymer filled with glass fibers in the black finish.