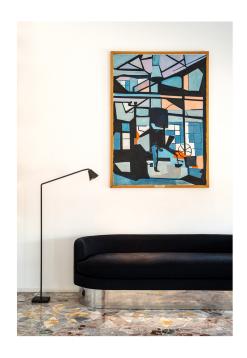

# UNTITLED READING CONE

Bernhard Osann

Family of LED table/floor and wall lamps made of extruded aluminium painted matt black equipped with joints for flexible and dynamic positioning of the light.

The model with a cylindrical aluminium spotlight head features a stem that better respects the balance of the lamp, with a cone in the finishes gold and black and a linear lighting unit in polymer filled with glass fibers in the black finish.

Dimmer on board.