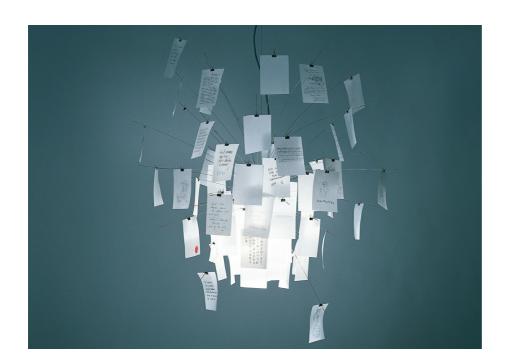

Zetteľz 6 INGO MAURER 1998

Stainless steel, heat-resistant satin-frosted glass, Japanese paper. 40 printed and 40 blank paper sheets DIN A6. Zettel'z 6 is a smaller version of the Zettel'z 5. It gives the user plenty of scope for personal creativity. The blank sheets of paper supplied with it are designed to be used for your own messages or sketches. Zettel'z 6 has just one socket. Unlike Zettel'z 5, this model is not equipped with a second socket for a PAR 30 spotlight that throws directed light downwards.