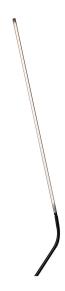

## NEO

Bernhard Osann

LED floor lamp version resting on the wall, curved steel structure and lighting unit in matt black painted aluminum. Terminal lighting unit rotates on itself for indirect light.

Pedal switch and dimmer. Accessory available for the wall fixing.