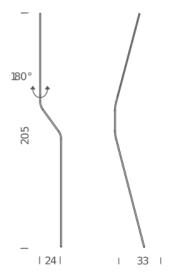

Materials aluminum, technopolymer

Notes orientable 180°, cable length 4,5m, dimmer on cable

Net lamp weight 1kg kg

Codes Structure
NEO LNN 21 black

**PACKAGE** 

Package 01 Gross weight: 1,50kg kg

Certificazioni