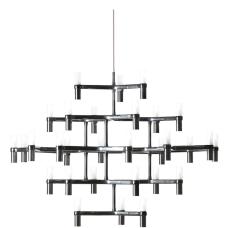

# **CROWN MAJOR**

Jehs + Laub

Family composed by pendant chandeliers whose shape is inspired by the outline of the snow crystal. Modular lamps realized with a diecasted aluminium structure and sandblasted glass diffusers. Structure is available in different versions hand polished aluminium, glossy gold plated or black plated, painted in matt white, matt black, or matt gold. Widespread light. Double switch for the Summa and Magnum versions. The pendant versions are equipped with transparent cable, red cable on request. Available a NEMO LED G9 kit

## Structure/Diffuser

white/white black/white polished/white gold painted/white gold plated/white black plated/white

Dimension: 121x117x96 cm / Gross weight: 30 kg

| 109 |