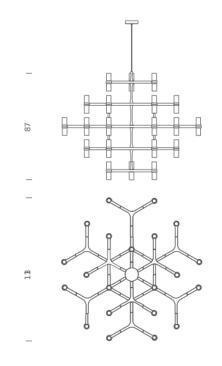

# **CROWN MAJOR**

Jehs + Laub

Family composed by pendant chandeliers whose shape is inspired by the outline of the snow crystal. Modular lamps realized with a diecasted aluminium structure and sandblasted glass diffusers. Structure is available in different versions hand polished aluminium, glossy gold plated or black plated, painted in matt white, matt black, or matt gold. Widespread light. Double switch for the Summa and Magnum versions. The pendant versions are equipped with transparent cable, red cable on request. Available a NEMO LED G9 kit

## Structure/Diffuser

white/white black/white polished/white gold painted/white gold plated/white black plated/white

Dimension: 121x117x96 cm / Gross weight: 30 kg

| 109 |