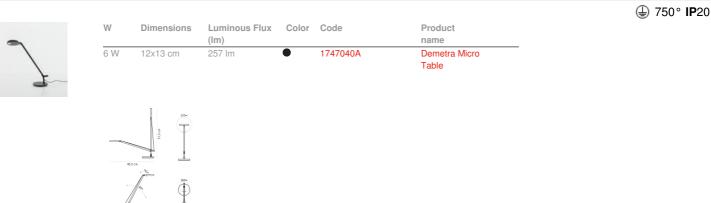

## **Demetra Micro Table**

Demetra micro, in the table and wall version with arm, offers the same freedom of the traditional version, i.e. utmost flexibility in directing light across space. While its power and flow are just slightly reduced compared to the classical version, it has all the same pluses in terms of operation and lighting performance. warm light tone very high Cri 90 light quality maximum performance Dimmable with microswitch located on the appliance's head, it emits warm light with a very high colour yield (Cri 90) Its dimension is therefore minimized to fit into the smallest spaces and to expand the range of potential applications of the entire Demetra family, ideal for work and hospitality locations, as well as for home use.

Polished Black

LED Table