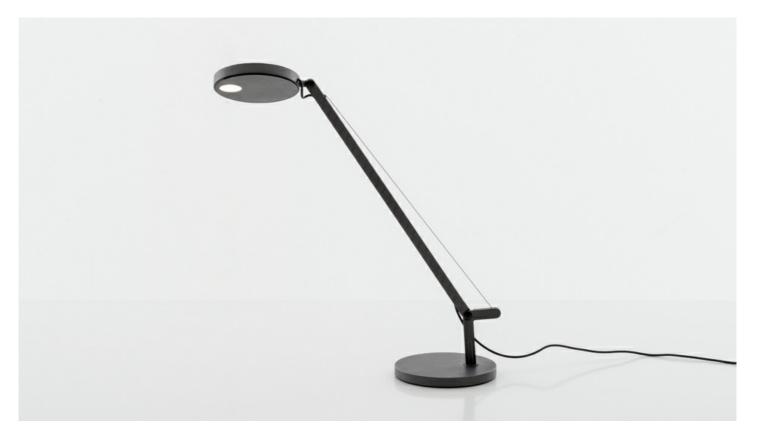

## **Demetra Micro Table**

Demetra micro, in the table and wall version with arm, offers the same freedom of the traditional version, i.e. utmost flexibility in directing light across space. While its power and flow are just slightly reduced compared to the classical version, it has all the same pluses in terms of operation and lighting performance. warm light tone very high Cri 90 light quality maximum performance Dimmable with microswitch located on the appliance's head, it emits warm light with a very high colour yield (Cri 90) Its dimension is therefore minimized to fit into the smallest spaces and to expand the range of potential applications of the entire Demetra family, ideal for work and hospitality locations, as well as for home use.

Polished Black

LED Table